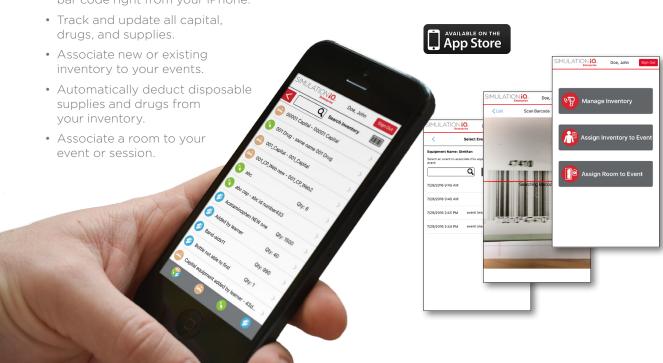

**SIMULATIONIQ™ Enterprise** users: is your iPhone equipped with the **SIMULATIONIQ™ Inventory** app? The app is dynamically integrated with the SIMULATIONIQ Enterprise application in real time, allowing you the freedom to manage your inventory on the go.

Using your iPhone (iOS 7+), download the SIMULATIONiQ Inventory app from the iTunes app store and select your institution. To add inventory, just scan the bar code of capital equipment, supplies, and drugs, then quickly and easily add a description, available quantity, reorder amount, warranty, and manufacturer information.

## **FEATURES**

• Add inventory items by scanning the bar code right from your iPhone.

SIMULATIONiQ™ Enterprise is the leading clinical simulation management platform that delivers unmatched performance for standardized patient- and mannequin-based training, and brings all the programs, people, and processes into a single, simplified view that saves time, improves clinical outcomes, and provides peace of mind.